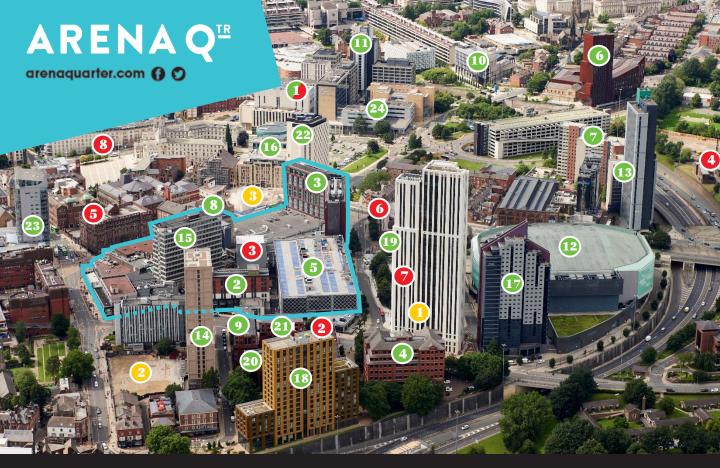

#### On Site

Altus House

752 rooms

Exp: June 21

Olympian Homes

**Tower Works** Richardson & Ask Real Estate 245 Apts Exp: 2023

**The Merrion Project** Merrion Street Ltd High quality student commodation for 660 students. Retail space on the ground floor & new public realm

Carlton Hill B&B Pickard (Leeds) 604 Student apts Exp: 2023

Leeds College of Building
Consent for a 450 unit development

Wellington Park Way Former YP Site) Grainger Plc

## Completed

Cityside Downing 1,446 rooms

**Ibis Styles Hotel** 134 rooms

Merrion House Town Centre Securities 170k sq. ft office (let to LCC)

88 apartments

CitiPark Car Park Securities 956 Space Car Park

**Broadcasting Tower** Unite Studer 240 beds

The Plaza

Centenary House Avenir Works

Town Centre Securities 9

**Nexus Building** 

Q One Residence

first direct Arena SMG (UK) Ltd 13,500 capacity

Symons House Unite Students London & Scottish 964 rooms Investments

350 rooms **Wade House** 80 apartments

Town Centre Securities 62k sq. ft of office accommodation

**Town Centre House** 

41k sq. ft of office

accommodation

Havana Residence

University of Leeds

centre on campus

Central Village

Downing

Sky Plaza

533 rooms

Unite Students

1,455 rooms

Town Centre

Securities

79 rooms

Crispin Lofts Rushbond 832 apartments

#### Not on map

Oasis Residence

96 apartments

Arena Village Campus Livina Villages 582 rooms

St Albans Place Vita Student 376 apartments

Business Engagement White Rose View Unite 976 rooms

> Athena Residence 60 apartments

Valetta Residence 60 studios

22 Portland Crescent Vita Student 315 rooms

23 123 Albion Street 77k sq.ft of newly refurbished office space

24 Leeds Beckett Creative Arts Building
Home of the

University's Ł80m creative arts disciplines Exp: 2021

Cityside Downing Phase 4 in discussion

**Commerce House** Black Caviar Property 210 Studio rooms

100MC Town Centre Securities

17 Storey's of retail, co-working & office space Carlton Gate/ Clay Pit Lane

Development Keepmoat Regeneration 160 apartments

Leonardo & Thorseby Building (Rossington St) MacLaren Properties

476 Student Bedrooms Exp: Q4 2022

(Woodhouse Lane) Priestley Homes 76 Luxury Apts

**Downing Developments** Mixed use scheme - potential for 700 units (student & residential accommodation)

Arena Point Redevelopment Olympian Homes Accommodation for 694

students. Leeds General Infirmary

94,000 m2 of health care facilities including Ł9.5m adult hospital & site for Leeds Children's Hospital

**Brotherton House** Study Inn Group/J Pullan & Sons 102 Student Apts & **Education Space** 

> **Quarry Hill** Quarry Hill Developments 331 Studio Apts

St Cecilia Place

Metropolitan & District Securities Under the ownership of 352 Apts over 22 floors Town Centre Securities PLC (TCS)

## AT A **GLANCE...**

8,666 existing apartments in the local vicinity with many offering dual occupancy

5,232 further apartments on site

Arena Point redevelopment to be the tallest tower in the North of England