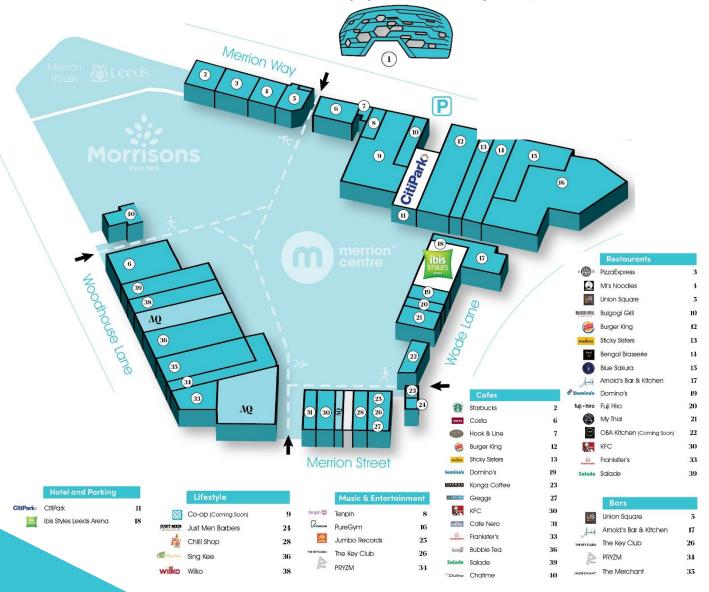

With an abundance of student accommodation and offices within the immediate vicinity (including Merrion House which is directly above this property and home to over 2200 Leeds City Council employees and a customer facing One Stop facility), it is fast becoming one of the busiest retail and leisure destinations across the city.

In addition, it's location envelops a busy shopping centre, the Merrion Centre, which welcomes over 11.2 million internal customers per year (2019) and is also home to a state of the art 1,000 space CitiPark car park which further enhances visitor numbers to the Arena Qtr's day time offering.

Current occupiers within the Arena Qtr include a 134 bedroomed ibis Styles Hotel, along with several other high end bars, restaurants and nightclubs (including PizzaExpress, Tenpin, Bengal Brasserie, Starbucks, Union Square, My Thai, Blue Sakura, Bulgogi Grill & PRYZM Nightclub).